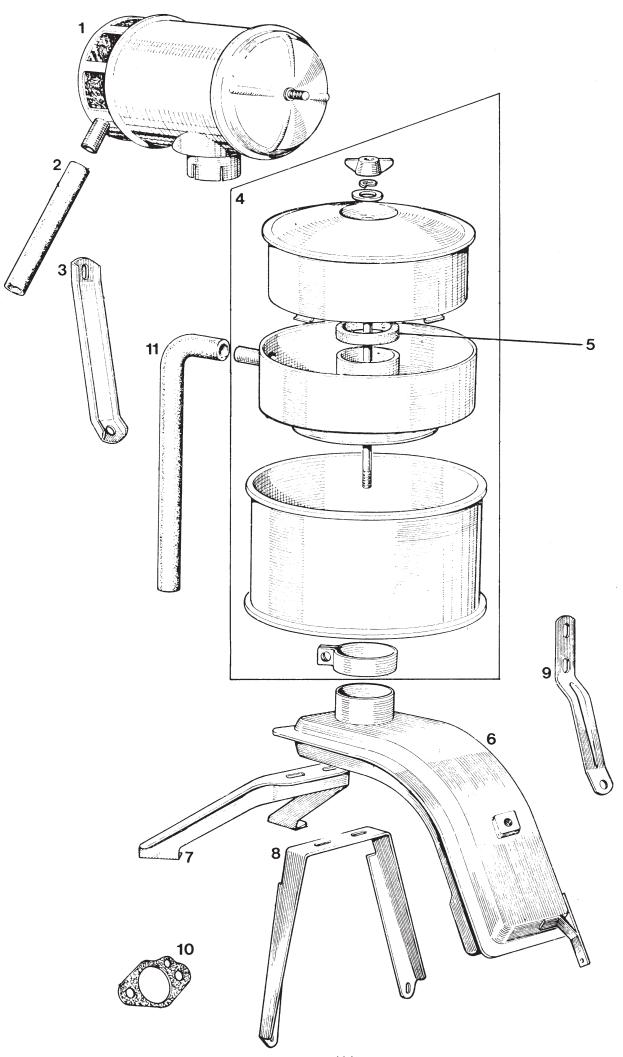

| Part Number | ESM Order<br>Ref. | IIIus.<br>No. | Description                        | Remarks |
|-------------|-------------------|---------------|------------------------------------|---------|
|             |                   |               |                                    |         |
| AIR101      | AIR101SH          | 1             | Cleaner - air                      |         |
| AIR102      | <b>USE FUL141</b> | 2             | Hose                               |         |
| AIR103      | AIR103SH          | 3             | Bracket - steady                   |         |
| AIR104      | AIR104SH          | 4             | Cleaner assembly - air             |         |
| AIR105      | AIR105SH          | 5             | Washer - sealing                   |         |
| AIR106      | AIR106SH          | 6             | Pipe - air                         |         |
| AIR107      | AIR107SH          | 7             | Bracket - steady                   |         |
| AIR108      | AIR108SH          | 8             | Bracket - support                  |         |
| AIR109      | AIR109SH          | 9             | Bracket - steady                   |         |
| AIR110      | AIR110            | 10            | Gasket - air pipe to carburetter   |         |
| AIR111      | FUL141            | 11            | Hose - air cleaner to rocker cover |         |